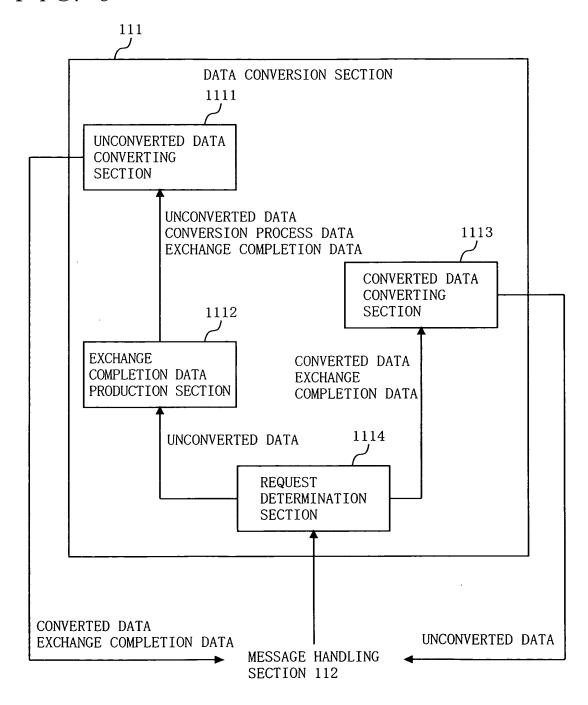

F I G. 2



F I G. 3

| DATA ID      | PUBLIC DATA ID        |      |
|--------------|-----------------------|------|
| DATA_ID-1111 | PUBLIC_DATA_ID-1111 ~ | D401 |
| DATA_ID-2222 | PUBLIC_DATA_ID-2222 - | D402 |
|              | • • •                 |      |

## F I G. 4



F I G. 5



F I G. 6



F I G. 7





6/27

F I G. 9



FIG. 10



FIG. 11



F I G. 12

| REGISTERING<br>UNIT ID | PUBLIC DATA ID        |       |
|------------------------|-----------------------|-------|
| CLIENT_ID-1111         | PUBLIC_DATA_ID-1111 ~ | D1201 |
| CLIENT_ID-2222         | PUBLIC_DATA_ID-2222 - | D1202 |
| •••                    | •••                   |       |

## F I G. 13



F I G. 14

•:



F I G. 15



FIG. 16



F I G. 17



F I G. 18



FIG. 19



FIG. 20



F I G. 21



FIG. 22



FIG. 23



FIG. 24



FIG. 25





F I G. 27



FIG. 28



FIG. 29

| LAST DATA<br>STORAGE<br>LOCATION        | ABC     | DEF     | CHI    |
|-----------------------------------------|---------|---------|--------|
| DATA LA RECEPTION ST RATE LC            | 216/216 | 250/250 | 72/130 |
| SUCCESS<br>PERCENTA